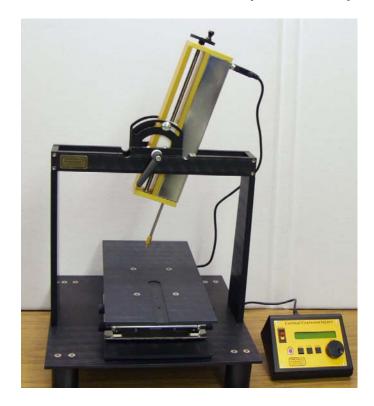

## (ELECTRIC) CORTICAL CONTUSION IMPACTOR (eCCI)

The (Electric) "Cortical Contusion Impactor" (E\_CCI) device offers a dramatic enhancement, which is fast becoming a favorite in the Neurotrauma research community worldwide. The CCI is constructed with a sturdy aluminum frame to maximize rigidity thereby ensuring impact accuracy. The support base, animal platform, and impactor head are anodized to prevent oxidation and to ensure equipment longevity. The assembly includes the base and support frame, adjustable animal positioner with an aluminum animal platform to be used in conjunction with a variety of stereotactic mounts. This model utilizes the enhanced linier motor driven impactor, and controller. The enhanced impact head also houses a photo-optics sensor to determine velocity, impact depth, and dwell and is extremely reproducible.